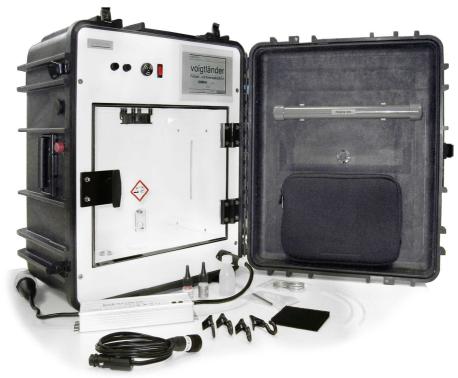

## Cyanoacrylate Fuming Chamber VCK 30L, in a trolley

The Cyanoacrylate fuming chamber, now available with **touch panel**, is a good method to secure evidence for all items with non-absorbent surface.

The use of **fluorescent cyanoacrylate** (powder or liquid) is also in this unit possible. The variable connection, 230V or 12V, makes this fuming chamber **ready to use even in a car**. All hazardous fumes are filtered through a activated carbon mat which is very easy to change.

As the user protection is very important, the door is electronically locked during the whole fuming process and can be opened right after the air-cleaning process ended.

## material

- polypropylene cabinet
- front door
- hanging rods, made of stainless steal

Made in Germany

<sup>\*</sup>Various sizes available on request.