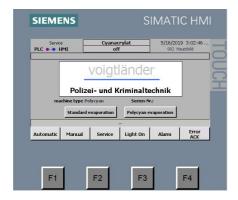

## Cyanoacrylate Fuming Chamber VCK 30L, in a trolley

The Cyanoacrylate fuming chamber, now available with **touch panel**, is a good method to secure evidence for all items with non-absorbent surface.

This method presents a considerable advantage compared to the **securing of evidence** with adhesions promoters, especially with older traces and/or sticky surfaces.

With the new touch panel and its simple operation, the evaporation process can now run as an automatic mode or continue to be operated manually. The integrated **LED illumination** can be switched off at anytime.