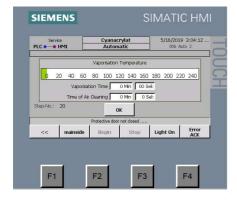

## Information about the fuming process:

The process of Cyanoacrylate fuming is a very efficient method to secure latent finger-prints on smooth, non-porous surfaces.

This method presents a considerable advantage compared to the securing of evidence with adhesions promoters, especially with older traces, and sticky or porous surfaces.

Cyanoacrylate (ethyl ester) is a viscid special adhesive that can be assigned to instant adhesives (super glue). Due to its ability of polymerisation, Cyanoacrylate is an extraordinary compact and fast hardening special adhesive. Fluid Cyanoacrylate generates vapours that react sensitively to certain constituents of latent finger-prints (sebum). This procedure is effective on nearly every surface.