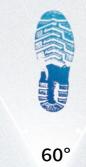

## High brightness and wide area

Wide angle of white light is up to 60 degrees, effective distance of illumination is 15 m.