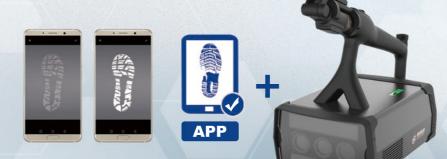

## Accompanied by an app

The app is specifically designed for this device to collect on-site shoeprints. It allows to automatically remove the noisy back-ground.

15m