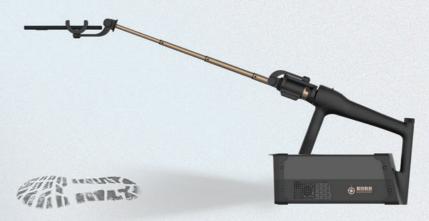

## **EverILS**<sup>™</sup>

Everspry Intelligent Light Source (short for EverILS) is an intelligent device with an app, assist CSI discover shoeprint and other clues left at a crime scene.

## Wide range of trace evidence

Multiple wave light source. white, blue, and green light for detecting shoeprints, fingerprints, blood and semen traces.

## High brightness and wide area

Wide angle of white light is up to 60 degrees, effective distance of illumination is 15 m.