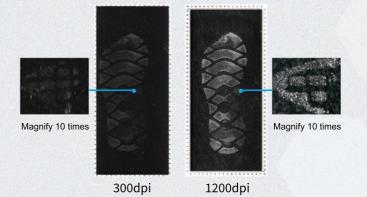

## High accuracy scan image

The captured image is up to 1200DPI, and the image distortion is less than 1%