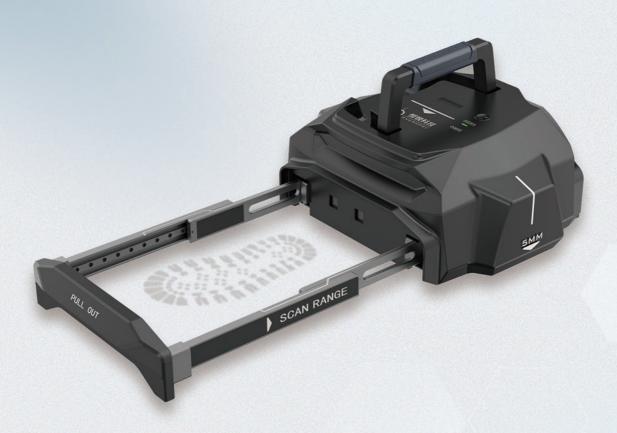

## **EverISS**<sup>TM</sup>

Everspry Intelligent Shoeprint Scanner (EverISS) is a high-tech, crime scene intelligent shoeprint inspection equipment. It is used for scanning latent crime scene shoeprints. The resolution of images scanned by EverISS is up to 1200 dpi, which is a high resolution suitable for expert analysis and authentication.

## Wide range of application

Multiple scanning modes that support the visible and latent shoeprints left on various surfaces

## Lightweight and portable

Dimentions are (LWH) 320 \* 380 \* 168 mm, weight is 7 kg

Dalian Everspry Sci & Tech Co., Ltd. Website: www.everspry.com/en

Address: 31 Xixian St., Dalian, China Phone: +86 411 84790237