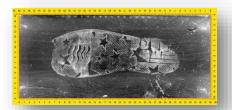

## Enhanced shoeprint image

Automatically generated clear binary image

|          | Display resolution<br>Imaging method<br>Imaging principle | 1920 x 1080 Photographic                                                                                     |
|----------|-----------------------------------------------------------|--------------------------------------------------------------------------------------------------------------|
| 1        |                                                           | Photographic                                                                                                 |
| Ī        | Imaging principle                                         |                                                                                                              |
| -        | inaging principle                                         | Array imaging                                                                                                |
| Ī        | Image resolution                                          | 20 million pixels                                                                                            |
|          | Image acquisition method                                  | Singular, suitable for most crime scenes                                                                     |
| 1        | Image acquisition speed                                   | < 30 sec                                                                                                     |
| 1        | Image preview                                             | 30 frames/sec                                                                                                |
|          | Image file format                                         | BMP, JPEG, TIFF                                                                                              |
| ARE      | Output port                                               | USB 2.0 port, standard SD port                                                                               |
| HARDWAR  | Optical distortion                                        | No distortion                                                                                                |
| ¥        | Lighting type                                             | LED lighting: 2-way flat light, 2-way diffuse light                                                          |
|          | Overall dimensions                                        | (LWH) 425 x 225 x 160 mm                                                                                     |
|          | Main screen type                                          | 11.6 inch LCD display                                                                                        |
|          | Total weight                                              | 6 kg                                                                                                         |
| 1        | Image acquisition area                                    | (LW) 380 x 150 mm                                                                                            |
| -        | Total storage                                             | 64 G                                                                                                         |
|          | Power supply                                              | 7.8 Ah                                                                                                       |
|          | Charge time                                               | 1.5 h                                                                                                        |
| I        | Packaging                                                 | Ergonomically convenient backpack with gellifter                                                             |
| 1        | Image enhancement                                         | Able to enhance shoeprint image patterns, remove background, adjust exposure, etc.                           |
| ايرا     | Image preview                                             | Fast shoeprint image preview, real-time visualization, image position adjustment, and captured image preview |
| AA [     | Image processing                                          | Supports adding measure length, text description, binary imaging, and compass                                |
| SOFTWARE | Operating time                                            | 2 h                                                                                                          |
| S        | Scaling                                                   | Built-in scaling with automatic original size processing                                                     |
|          | Data export                                               | Shoeprint data is connected to shoeprint system, simplifying the operation process                           |