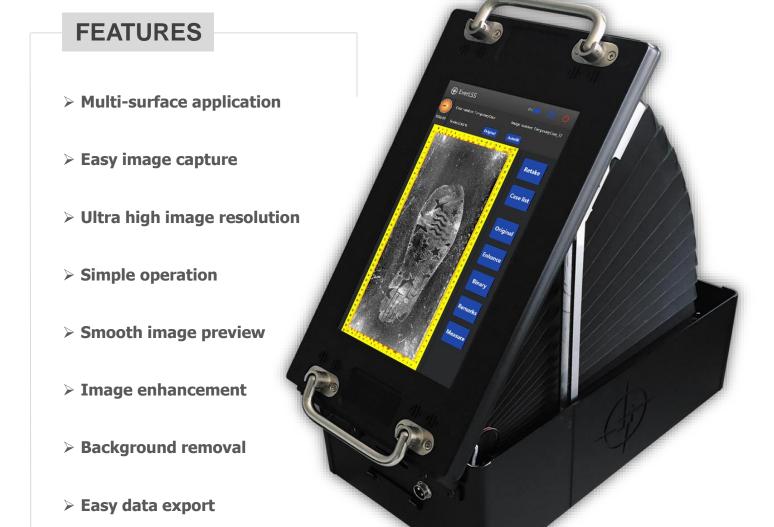

## **EverLSS**TM

Everspry Latent Shoeprint Scanner (EverLSS<sup>™</sup>) is a device designed for high-quality shoeprint image acquisition on various surfaces, such as composite wood flooring, marble tiles, mud, snow and other.