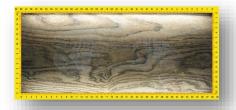

## **EverLSS**TM

Everspry Latent Shoeprint Scanner (EverLSS<sup>™</sup>) is a device designed for high-quality shoeprint image acquisition on various surfaces, such as composite wood flooring, marble tiles, mud, snow and other.









## Original shoeprint left at crime scene



## Enhanced shoeprint image



Automatically generated clear binary image

|          | Display resolution<br>Imaging method<br>Imaging principle | 1920 x 1080 Photographic                                                                                     |
|----------|-----------------------------------------------------------|--------------------------------------------------------------------------------------------------------------|
| 1        |                                                           | Photographic                                                                                                 |
| Ī        | Imaging principle                                         |