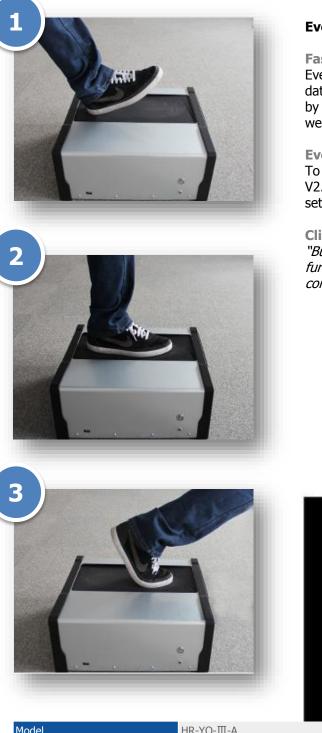

## EverOS<sup>™</sup> V2.0 makes scanning shoeprints as easy as 1-2-3

| Model            | HR-YQ-Ш-A                                                                                               |
|------------------|---------------------------------------------------------------------------------------------------------|
| Dimensions       | (LWH) 380 x 400 x 175 mm                                                                                |
| Output port      | Standard USB 3.0                                                                                        |
| Power supply     | 12 DC, 1A DC                                                                                            |
| Lighting         | LED lighting with lifetime of over 20,000 hours                                                         |
| Image resolution | 300 DPI                                                                                                 |
| Optical system   | Image distortion: <0.2%                                                                                 |
| Acquisition area | (LW) 370 x 150 mm                                                                                       |
| Packaging        | Portable aluminum case                                                                                  |
| Imaging          | Moulded imaging is used for clear reflection of sole patterns and features of shoeprint pressure images |