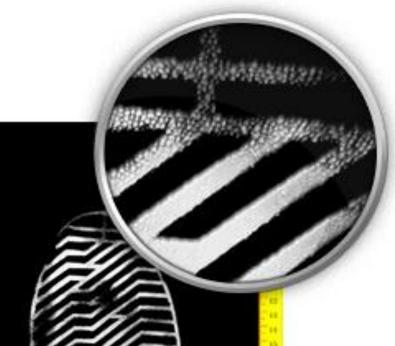

# Everos<sup>TM</sup> V2.0

Everspry Outsole Scanner (EverOS<sup>™</sup>) V2.0 is the next generation shoeprint scanner that captures high-resolution 23 F two-dimensional images to allow investigators timely compare them 28 against those found at other crime scenes.

| Model            | HR-YQ-Ш-A                                                                                               |
|------------------|---------------------------------------------------------------------------------------------------------|
| Dimensions       | (LWH) 380 x 400 x 175 mm                                                                                |
| Output port      | Standard USB 3.0                                                                                        |
| Power supply     | 12 DC, 1A DC                                                                                            |
| Lighting         | LED lighting with lifetime of over 20,000 hours                                                         |
| Image resolution | 300 DPI                                                                                                 |
| Optical system   | Image distortion: <0.2%                                                                                 |
| Acquisition area | (LW) 370 x 150 mm                                                                                       |
| Packaging        | Portable aluminum case                                                                                  |
| Imaging          | Moulded imaging is used for clear reflection of sole patterns and features of shoeprint pressure images |