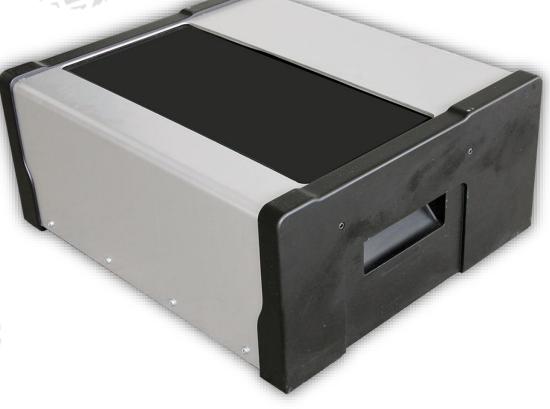

# Everos<sup>TM</sup> V2.0

Everspry Outsole Scanner (EverOS<sup>™</sup>) V2.0 is the next generation shoeprint scanner that captures high-resolution 23 F two-dimensional images to allow investigators timely compare them 28 against those found at other crime scenes.