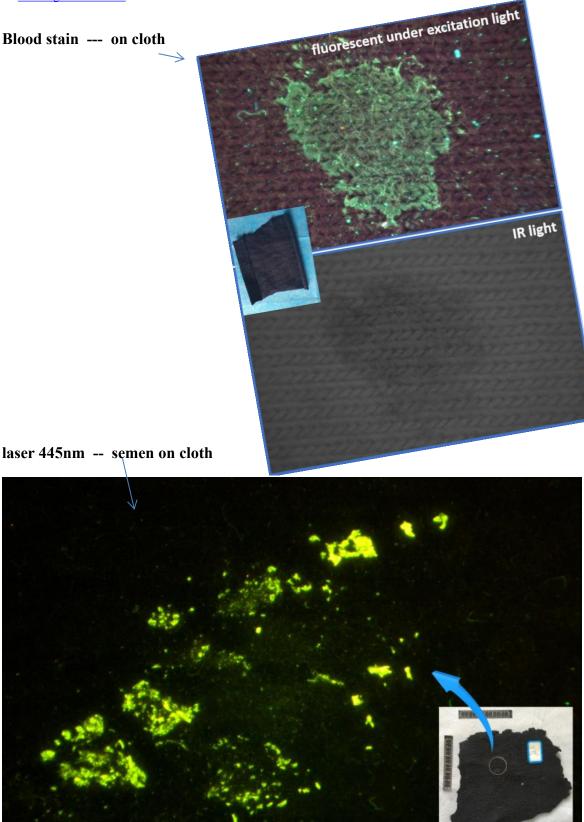

#### Touch DNA could be:

- 1. Various kinds of criminal weapons & tools with anti-reconnaissance cleaning
- 2. Skin-touched bricks, sticks, clothes, shoes, hats, masks, gloves, etc.
- 3. Detecting trace blood stains and drip bloodstain evidence on dark cotton clothing, fiber fabrics, and black tiles
- 4. Detecting saliva, semen spots, urinary traces and other biological samples.