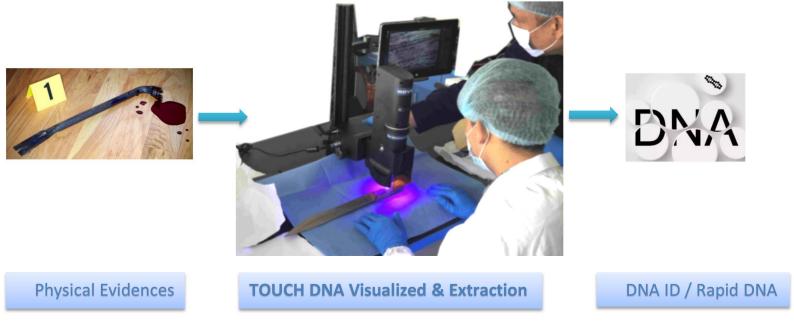

# **TOUCH DNA Visualized Extraction System OR-GDNA1000**

Touch DNA, also know as Trace DNA, is a forensic method for analysing DNA left at the scene of a crime, it only requires very small samples, for example from the skin cells left on an object after it has been touched or casually handled, or from footprints. Touch DNA analysis only requires several cells from the outermost layer of human skin.<sup>(1)</sup>

The system comes with specialized designed high object distance microscope, integrating multipath combined wavelength light source, CMOS camera and Pad. Working for excitation flurescence of skin cells, blood stain, semen stain stain, saliva stain etc, which will be visualized in Pad screen.

#### **SOLUTIONS:**

- 1. Visualized Touch DNA reduce blind and useless extraction, avoid contamination or mixture.
- 2. Tens to hundreds of trace evidence can be detected and extracted accurately.