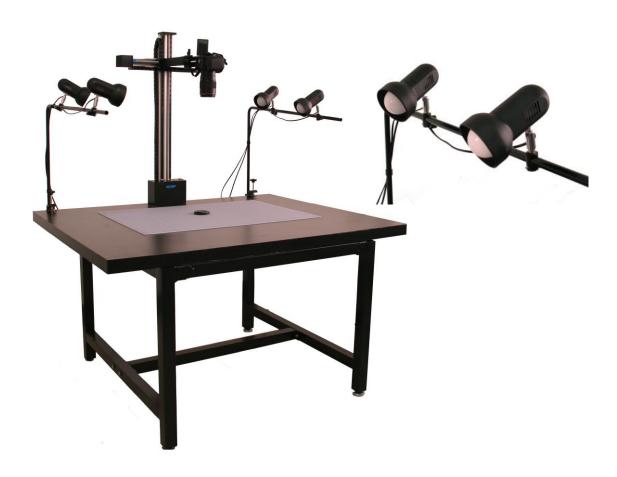

## PhotoTable for Forensic Three-dimensional Photography

## OR-GTY200

PhotoTable for Forensic Three-dimensional Photography adopts electric lifting bracket, which is convenient for different sizes of objects, and can also be used for hanging digital camera. Fixed focus by adjusting the camera's high-low to achieve the best shooting effect; using motor control, a stable recording effect can be achieved during the movement.

The light source brackets adopt universal joints and adjustable brackets. It is easy to adjust the distance of the light source from the object and the illumination angle.

Main Specification Power: AC 220V

Light Source: white 5700-6500K

Power: 100W

Usage: The three-axis adjustable camera mount, adopts a motor-driven screw mechanism for the X and Y axes, which can realize the hover function at any position. The movement of the X and Y can be achieved by a rocker controller on the Z axis. The Z has a fixed camera interface and a movement adjustment knob to adjust the camera's back and forth movement.

The side light sources are equipped with universal joints and adjustable brackets. The universal joints and the brackets can be manually adjusted and adjust the incident light angle.